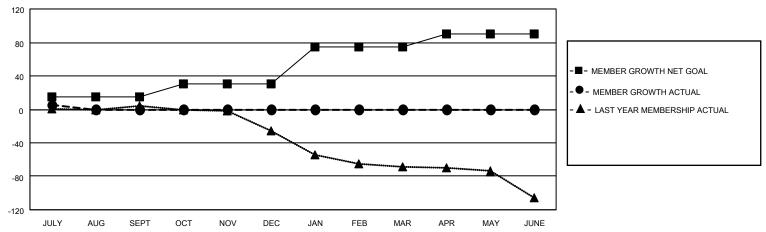

#### GOALS AND ACTUAL MEMBERS CUMULATIVE

| DROPPED CLUBS: 0 |   | 6 CLUBS OF 62 ADDED 1 OR  | GENDER DISTRIBUTION                 |            |  |
|------------------|---|---------------------------|-------------------------------------|------------|--|
|                  |   | MORE NEW MEMBERS          | MALE 1,119 (69.98%)                 |            |  |
|                  |   |                           | FEMALE 480 (30.02%)                 |            |  |
| DROPPED MEMBERS  |   |                           | NON BINARY                          | 0 (0.00%)  |  |
| BROTT ED WEWBERG |   |                           | PREFER NOT TO ANSWER                | 0 (0.00%)  |  |
| DECEASED         | 2 |                           | THE ERMOT TO AMOVER                 | 0 (0.0070) |  |
| CLUB CANCELLED   | 0 | CLICK HERE FOR CUMULATIVE | TOTAL FAMILY UNIT MEMBERS 330       |            |  |
| OTHER            | 7 | MEMBERSHIP DATA           |                                     |            |  |
| TOTAL            | 9 |                           | FAMILY MEMBERS PAYING HALF DUES 168 |            |  |
|                  |   |                           |                                     |            |  |